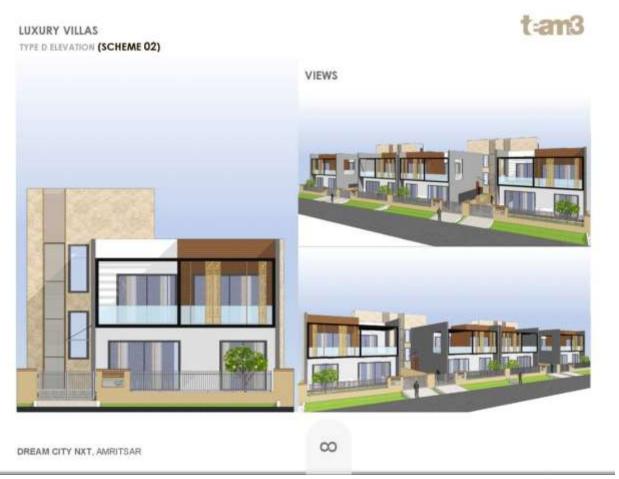

## **ELEVATION SCHEME 02**

Detailing the exterior with Materials and Texture and treating the balcony projection with CNC cut Aluminium Panels.

DREAM CITY NXT, AMRITSAR

Elevation Specifications 1