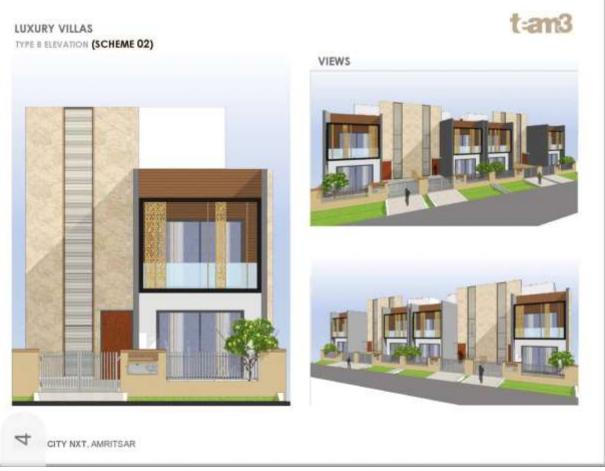

## **ELEVATION SCHEME 02**

Detailing the exterior with Materials and Texture and treating the balcony projection with CNC cut Aluminium Panels.

DREAM CITY NXT, AMRITSAR

Elevation Specifications 1