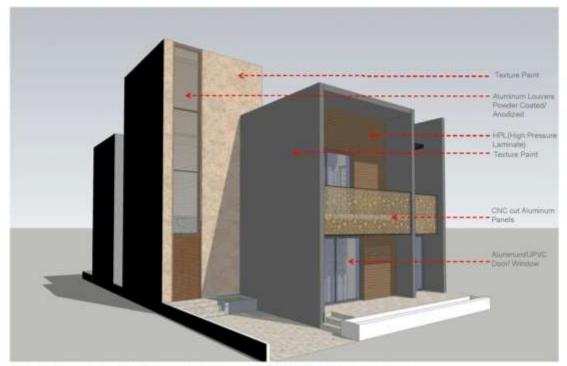

## **ELEVATION SCHEME 01**

Detailing the exterior with Materials and Texture and treating the openings to balance the vertical and horizontal elements.

DREAM CITY NXT, AMRITSAR

**Elevation Specifications 2** 