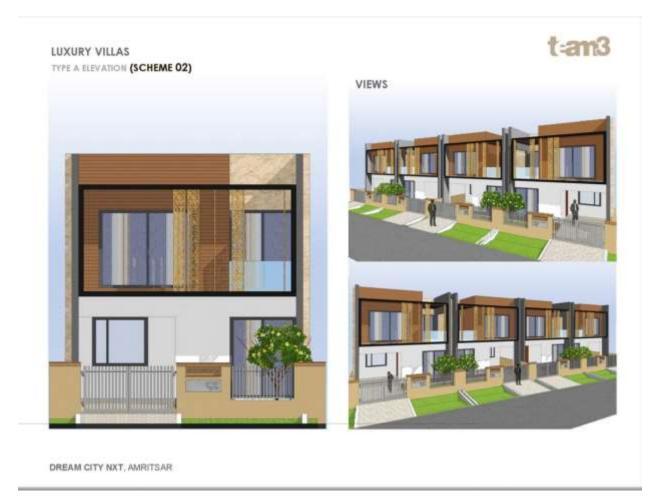

## **ELEVATION SCHEME 02**

Detailing the exterior with Materials and Texture and treating the balcony projection with CNC cut Aluminium Panels.

DREAM CITY NXT, AMRITSAR

Elevation Specifications 1