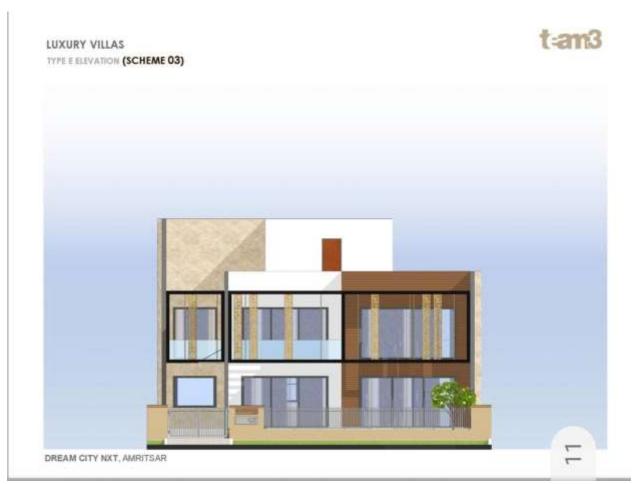

DREAM CITY N D SAR

250 sq yds Elevation Duplex Option 1



250 sq yds Elevation Duplex Option 2

## **ELEVATION SCHEME 02**





Detailing the exterior with Materials and Texture and treating the balcony projection with CNC cut Aluminium Panels.

DREAM CITY NXT, AMRITSAR

Elevation Specifications 1

## **ELEVATION SCHEME 01**





Detailing the exterior with Materials and Texture and treating the openings to balance the vertical and horizontal elements.

DREAM CITY NXT, AMRITSAR

**Elevation Specifications 2** 



Type A1 125 sq yds



Type A2 125 sq yds











DREAM CITY NXT, AMRITSAR

Type B1 185 sq yds



Type B2 185 sq yds



Type D1 350 sq yds



Type D2 350 sq yds







Type E1 600 sq yds





Type E2 600 sq yds



Type E3 600 sq yds