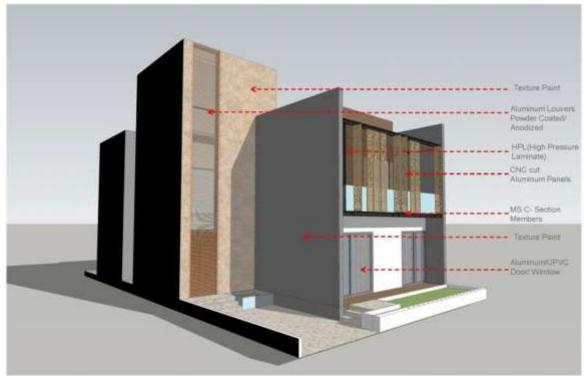

## **ELEVATION SCHEME 02**

Detailing the exterior with Materials and Texture and treating the balcony projection with CNC cut Aluminium Panels.

DREAM CITY NXT, AMRITSAR

Elevation Specifications 1