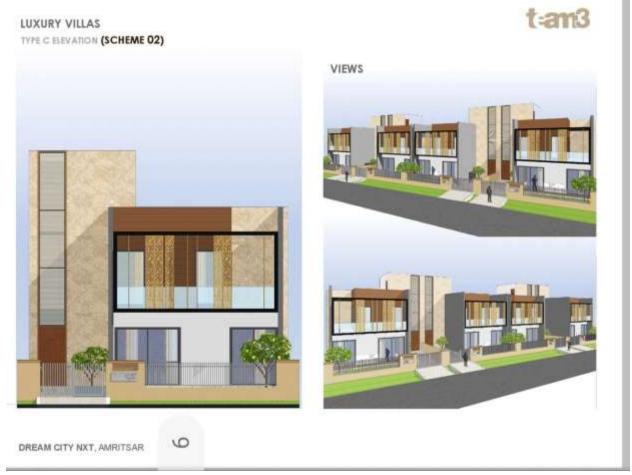

## **ELEVATION SCHEME 02**

Detailing the exterior with Materials and Texture and treating the balcony projection with CNC cut Aluminium Panels.

DREAM CITY NXT, AMRITSAR

Elevation Specifications 1